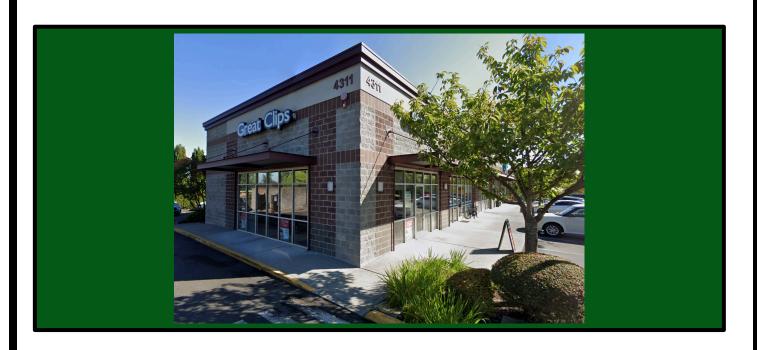

## 44th Village Retail Center

#100 - 4311 212th St. SW, Mountlake Terrace

- Approximately 1,241 SF of end cap retail space.
- Former barber shop in a busy retail center.
- Located at the busy intersection of 44<sup>th</sup> Ave and 212<sup>th</sup> St.
- Base Rent: \$30/SF/Year plus \$22/SF/Year NNN