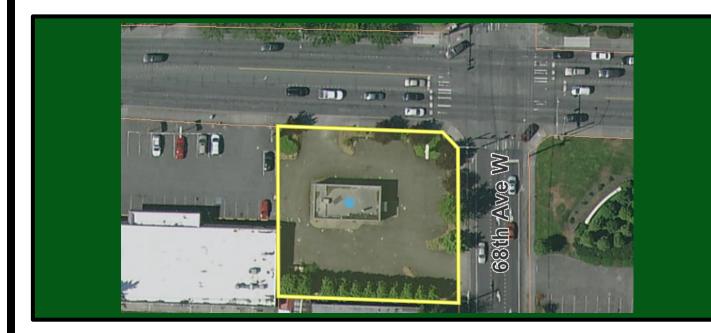

## **PAD SITE - FOR LEASE**

## 6808 196<sup>th</sup> St. SW, Lynnwood, WA

- Approximately 18,295 SF of level pad site.
- Located at the busy intersection of 196<sup>th</sup> St. SW and 68<sup>th</sup> Ave.
- Existing curb cuts on both 196<sup>th</sup> Street and 68<sup>th</sup> Street.
- Zoned: City of Lynnwood, College Mixed Use District.
- Base Rent \$5,000.00.
- 1/4 mile to Edmonds College Campus.