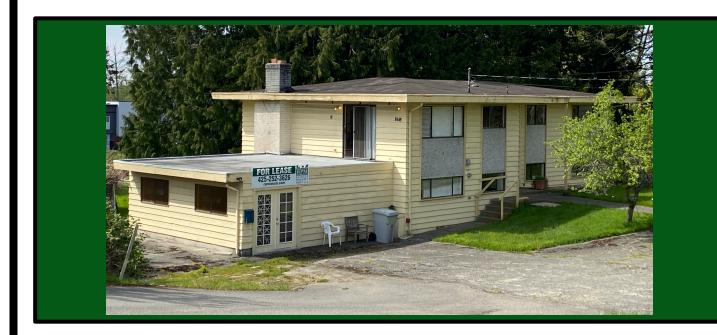

## FOR LEASE – 8616 Mukilteo Speedway, Mukilteo, WA

- Good visibility and access from Mukilteo Speedway
- 3,328 SF of office
- Gross Rent \$2,500.00/month + utilties
- Ample Parking
- Available through July 2024