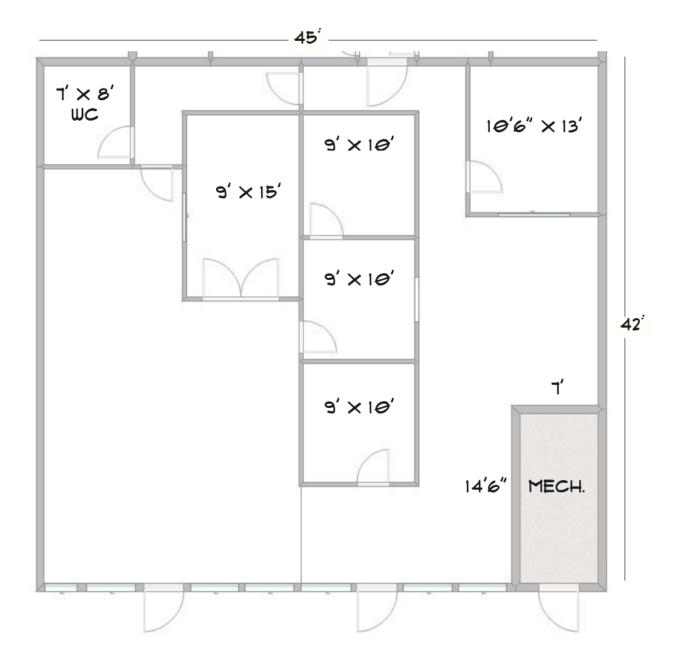

## **PUGET PARK PROFESSIONAL CENTER SUITE 104**

## 626 128TH ST SW EVERETT, WA 98204

- Great office space close to I-5
- 1,814 SF of office space
- Easily divided into two separate units
- \$14.00/SF/YR + NNN

Ryan Megenity, CCIM
Rainier Property Management, LLC
12199 Village Center Place, Suite 201
Mukilteo, WA 98275