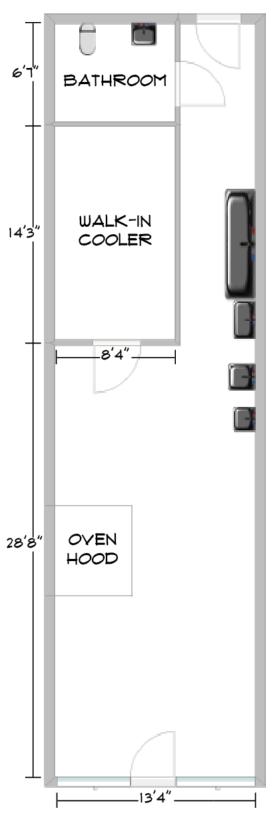

## Former Pizza Take Out Restaurant For Lease Suite G, 12025 HWY 99 S. Everett, WA 98204

- Great visibility in high traffic location
- Ample parking and good access off of HWY 99 or Airport Road
- 725 SF former Pizza Take Out Restaurant
- \$24.00/SF/YR + NNN
- Pizza oven, walk in cooler and other eqipment included for \$20,000.

FOOD PREP SINK

MOP SINK

HANDWASH SINK