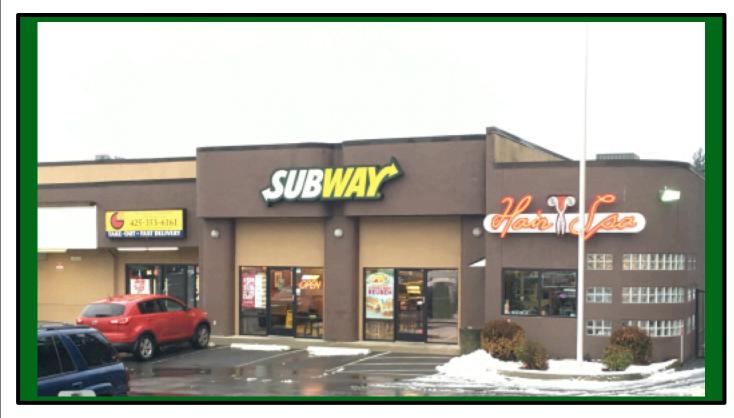

## Former Pizza Take Out Restaurant For Lease Suite G, 12025 HWY 99 S. Everett, WA 98204

- Great visibility in high traffic location
- Ample parking and good access off of HWY 99 or Airport Road
- 725 SF former Pizza Take Out Restaurant
- \$24.00/SF/YR + NNN
- Pizza oven, walk in cooler and other eqipment included for \$20,000.

Ryan Megenity, CCIM
Rainier Property Management Co., LLC
12199 Village Center Place, Suite 201
Mukilteo, WA 98275

Phone: 425-252-3626 Email: ryan@rpmcousa.com

SUITE G 12025 HWY 99 EVERETT, WA 98204

THREE-TUB SINK